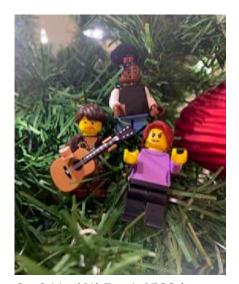

# CHILDREN PARTICIPATE IN A DAY OF SERVICE

While our youth were out of school for President's Day they were busy serving others in our community. The Day Of Service is organized by our Spiritual Life team. This event shows the children that they can have a positive impact on the community by helping others while having a little fun at the same time.

Teams were created with staff and youth in each, and then sent to various locations to serve that included:

- Community United Methodist Church to paint parking stripes in their lot,
- Harvest Time International to assist with sorting and folding donated linens,
- All Saints Episcopal Church to trim crepe myrtles, and
- Orange City United Methodist Church for some weeding and painting.

Our youth had a great time helping those organizations and we're very proud of them for stepping up.

Left: Our youth sorting and folding donated linens.

Michelle Caudell had a very rough childhood prior to coming to the Children's Home. She entered the foster care system at the age of three, living with foster families, friends, and distant relatives. Michelle estimates that she moved a dozen times before coming to the Children's Home at fifteen.