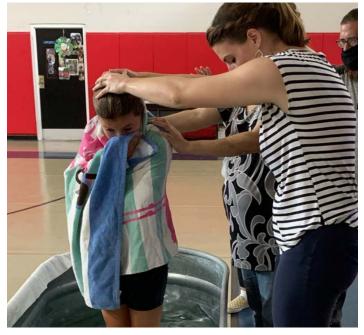

We have held worship services outside in our grassy fields, delighting in the beauty of God's good creation. We acted out the story of Jesus's birth and sang Silent Night under the sheltering branches of one of the oldest oak trees on campus. We have gathered in our Gymnatorium so we could social distance while together and baptized youth who wanted a new life and to be part of God's family. We prerecorded worship for the youth to watch in their cottages on Sunday. We even made an entire animated worship service with LEGOs! Eventually we made our way back into our chapel in smaller groups that have allowed for more intimate worship and conversation. Youth group meetings with games, laughter, and lessons continued in each of these spaces

Children from Madison Youth Ranch out for a day of fishing

Rev. Madeline baptizing one of our youth

Donna Beshoner

Mr. & Mrs. Palmer Williams

Lisa Best

Mr. & Mrs. Larry L. Miller

Rhonda Beswick

Mr. & Ms. Cliff McLeod