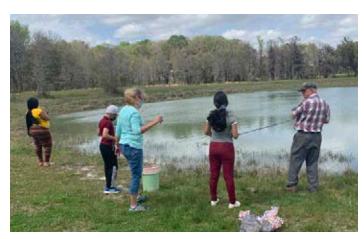

Children from Madison Youth Ranch out for a day of fishing

Rev. Madeline baptizing one of our youth

Donna Beshoner

Mr. & Mrs. Palmer Williams

Lisa Best

Mr. & Mrs. Larry L. Miller

Rhonda Beswick

Mr. & Ms. Cliff McLeod