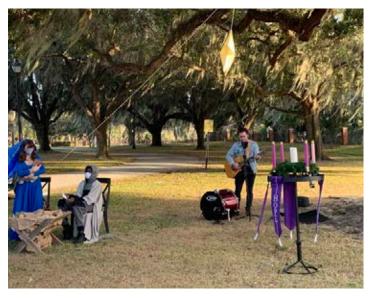

We have held worship services outside in our grassy fields, delighting in the beauty of God's good creation. We acted out the story of Jesus's birth and sang Silent Night under the sheltering branches of one of the oldest oak trees on campus. We have gathered in our Gymnatorium so we could social distance while together and baptized youth who wanted a new life and to be part of God's family. We prerecorded worship for the youth to watch in their cottages on Sunday. We even made an entire animated worship service with LEGOs! Eventually we made our way back into our chapel in smaller groups that have allowed for more intimate worship and conversation. Youth group meetings with games, laughter, and lessons continued in each of these spaces