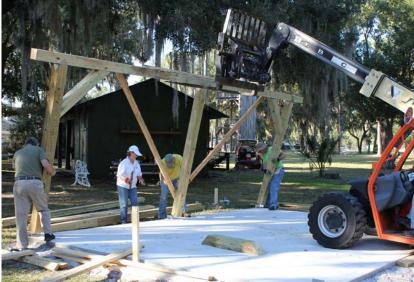

## PAVILION & BUTTERFLY GARDEN GIFTED

Thanks to a generous gift, we were able to construct a beautiful pavilion and butterfly garden on our Enterprise campus to be enjoyed by our children and staff. The construction was done for us by the NOMADS, a group of retired craftsmen who provide volunteer labor for United Methodist organizations. Once the construction was complete, our youth and staff worked together to plant the butterfly garden.