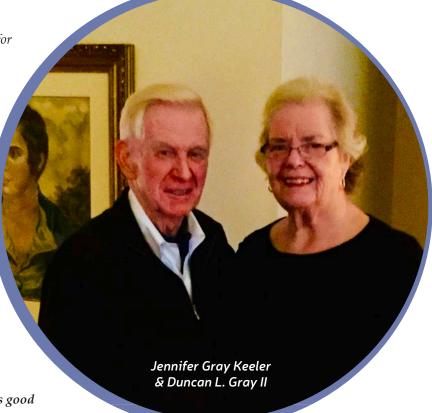

# HONORING THEIR FATHE AND MOTHER THROUGH

Jennifer Gray Keeler and Duncan L. Gray II recently offered to share their family's passion for the Children's Home and why they decided to establish endowments to honor their parents while supporting the children.

Two endowments were created and made to the Florida United Methodist Children's Home this past December. The two endowments were given in honor of our parents, Duncan and Patricia Gray. Reverend Duncan Gray passed away in October 2019 and Mrs. Patricia Gray passed away in November 2021. The Children's Home was as important to them as their ministry was in the local church.