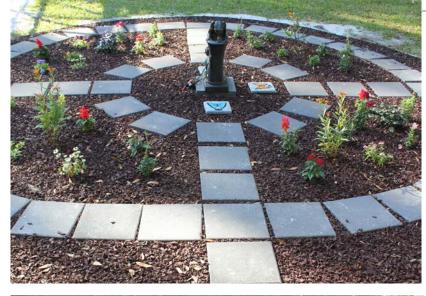

## PAVILION & BUTTERFLY GARDEN GIFTED

Thanks to a generous gift, we were able to construct a beautiful pavilion and butterfly garden on our Enterprise campus to be enjoyed by our children and staff. The construction was done for us by the NOMADS, a group of retired craftsmen who provide volunteer labor for United Methodist organizations. Once the construction was complete, our youth and staff worked together to plant the butterfly garden.